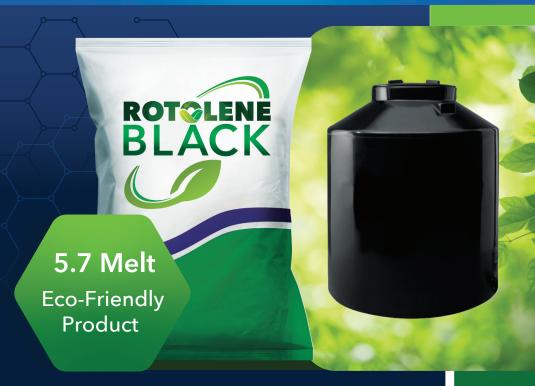

## **ROTOLENE BLACK**

ROTOLENE BLACK is a high quality recycled resin certified by SCS Global.

It has excellent mechanical properties, great color fastness, and a long life expectancy.

Standard SCS V7-0 30% Minimum Recycled 20% Post-consumer 10% Pre-consumer

5.7 g/10 min

TENSILE STRENGTH AT YIELD<sup>1</sup>
@ 50mm/min

ASTM D638

1,544 psi (10.6 MPa)

LOW TEMPERATURE IMPACT

@ -40°C1

ARM 1/8" specimen 46.2 ft/lb (62.4 J)

**ELONGATION AT BREAK¹** 